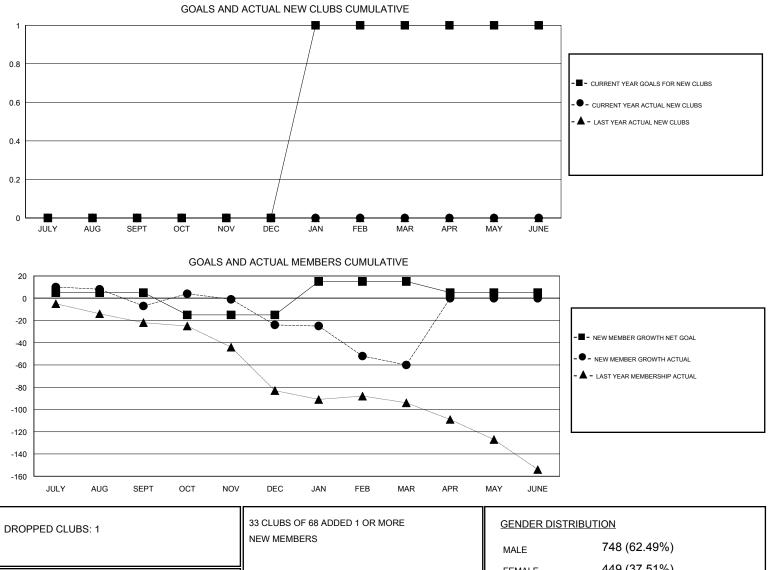

## LOCATION AUSTRALIA

GMT CA

| Clubs         |               |           |               | Members               |                                                                |                                                              |                                                    |  |
|---------------|---------------|-----------|---------------|-----------------------|----------------------------------------------------------------|--------------------------------------------------------------|----------------------------------------------------|--|
|               | RESULTS FOR   | 2016-2017 |               | RESULTS FOR 2016-2017 |                                                                |                                                              |                                                    |  |
| QUARTER       | NEW CLUB GOAL | NEW CLUBS | DROPPED CLUBS | QUARTER               | NEW MEMBER GROWTH<br>NET GOAL (not reinstated<br>or transfers) | NEW MEMBER<br>GROWTH ACTUAL (not<br>reinstated or transfers) | DROPPED<br>MEMBERS ACTUAL<br>(including transfers) |  |
| JULY/AUG/SEPT | 0             | 0         | 0             | JULY/AUG/SEPT         | 5                                                              | 36                                                           | 43                                                 |  |
| OCT/NOV/DEC   | 0             | 0         | 0             | OCT/NOV/DEC           | -20                                                            | 42                                                           | 59                                                 |  |
| JAN/FEB/MAR   | 1             | 0         | 1             | JAN/FEB/MAR           | 30                                                             | 24                                                           | 60                                                 |  |
| APR/MAY/JUNE  | 0             | 0         | 0             | APR/MAY/JUNE          | -10                                                            | 0                                                            | 0                                                  |  |

|                 |          |                           | MALE             | 740 (02.49%)              |     |
|-----------------|----------|---------------------------|------------------|---------------------------|-----|
| DROPPED MEMBERS |          |                           | FEMALE           | 449 (37.51%)              |     |
| DECEASED        | 12       | CLICK HERE FOR CUMULATIVE | TOTAL FAMILY UNI | TOTAL FAMILY UNIT MEMBERS |     |
| CLUB CANCELLED  | 0<br>150 | MEMBERSHIP DATA           | FAMILY MEMBERS   | PAYING HALF               | 107 |
| OTHER           | 162      |                           | DUES             |                           |     |
| TOTAL           | 102      |                           |                  |                           |     |